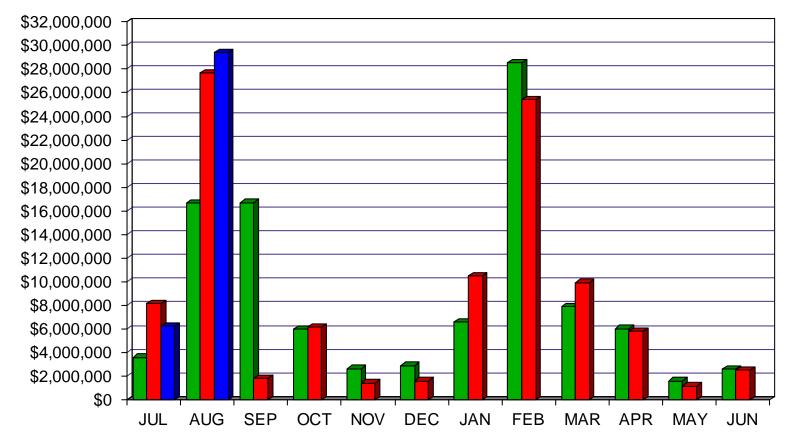

## SHAKER HEIGHTS CITY SCHOOL DISTRICT GENERAL FUND CASH BALANCE

-2020-2021 - 2021-2022 - 2022-2023\$100,000,000 \$95,000,000 \$90,000,000 \$85,000,000 \$80,000,000 \$75,000,000 \$70,000,000 \$65,000,000 \$60,000,000 \$55,000,000 \$50,000,000 \$45,000,000 \$40,000,000 \$35,000,000 \$30,000,000 \$25,000,000 \$20,000,000 \$15,000,000 \$10,000,000 \$5,000,000 \$0 JUN JUL AUG SEP OCT NOV DEC JAN FEB MAR APR MAY JUN

## SHAKER HEIGHTS CITY SCHOOL DISTRICT GENERAL FUND RECEIPTS

■ 2020-2021 ■ 2021-2022 ■ 2022-2023

August 31, 2022