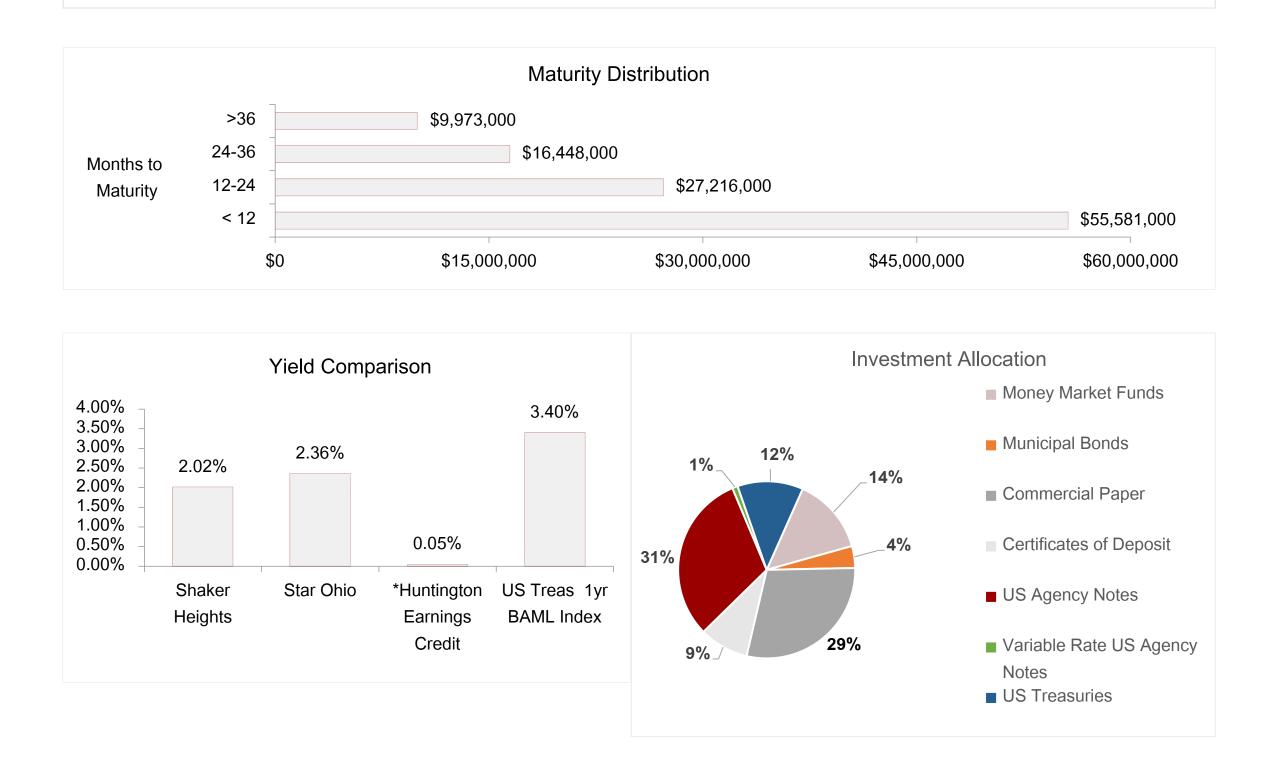

## **3. CONSOLIDATED INVESTMENT PORTFOLIO**

Monthly Investment Report

August 31, 2022

|                                 | Та  | otal Investments | Average Yield | Average  |
|---------------------------------|-----|------------------|---------------|----------|
|                                 |     |                  | Average mera  | Maturity |
| RedTree Investment Account - Op | era | ations:          |               |          |
| U.S. Government Agency Notes    | \$  | 33,832,536.65    | 1.25%         | 2.27 yrs |
| Commercial Paper                | \$  | 31,412,181.97    | 3.35%         | 0.5 yrs  |
| Certificates of Deposit         | \$  | 10,142,994.60    | 1.95%         | 1.14 yrs |
| Variable Rate U.S. Agency Notes | \$  | 530,000.00       | 1.09%         | 3.42 yrs |
| U.S Treasury Notes              | \$  | 12,746,114.46    | 1.65%         | 1.57 yrs |
| Municipal Bonds                 | \$  | 4,755,961.45     | 1.36%         | 2.07 yrs |
| Money Market Fund               | \$  | 29,638.24        | 2.1%          | 1 day    |
| Total Portfolio                 | \$  | 93,449,427.37    | 2.11%         | 1.43 yrs |
| Cash                            |     |                  |               |          |
| Star Ohio - General             | \$  | 10,555,763.86    | 2.36%         | 1 day    |
| Huntington Operating            | \$  | 5,213,038.02     | 0.05%         | 1 day    |
| Total Portfolio                 | \$  | 109,218,229.25   | 2.02%         | 1.24 yrs |

## RedTree Investment Group Portfolio Holdings Report Shaker Heights City Schools US Bank Custodian Acct Ending x71036

August 31, 2022

| Quantity   | CUSIP                         | Security                        | Coupon | Maturity<br>Date | Call<br>Date | Trade<br>Date | Cost Basis    | Market Value  | Yield<br>at Cost | Wtd<br>Maturity |
|------------|-------------------------------|---------------------------------|--------|------------------|--------------|---------------|---------------|---------------|------------------|-----------------|
| U.S. GOVER | NMENT AGENCY                  | NOTES                           |        |                  |              |               |               |               |                  |                 |
| 500,000    | 3130ANDP2                     | Federal Home Ln Bank            | 0.25   | 08-18-23         | 11-18-22     | 08-18-21      | 500,000.00    | 483.051.94    | 0.25             | 0.95            |
| 800,000    | 3133EMHL9                     | Federal Farm Credit Bank        | 0.31   | 11-30-23         | 09-15-22     | 08-23-21      | 800,000.00    | 767,838.95    |                  | 1.23            |
| 1,000,000  | 3137EAFA2                     | Federal Home Ln Mtg             | 0.25   | 12-04-23         |              | 04-13-21      | 998,770.00    | 959,628.63    |                  |                 |
| 1,255,000  | 3130A0F70                     | Federal Home Ln Bank            | 3.37   | 12-08-23         |              | 08-18-22      | 1,253,280.65  | 1,251,502.77  | 3.48             | 1.23            |
| 1,000,000  | 3130AMT36                     | Federal Home Ln Bank            | 0.25   | 12-29-23         | 09-29-22     | 06-29-21      | 1,000,000.00  | 954,171.21    | 0.25             | 1.30            |
| 1,500,000  | 3130A0XE5                     | Federal Home Ln Bank            | 3.25   | 03-08-24         |              | 08-16-22      | 1,497,675.00  | 1,491,762.36  | 3.35             | 1.45            |
| 400,000    | 3130ALSG0                     | Federal Home Ln Bank            | 0.25   | 03-08-24         |              | 05-21-21      | 399,444.00    | 380,777.17    | 0.30             | 1.49            |
| 1,800,000  | 3130ALJ70                     | Federal Home Ln Bank            | 0.40   | 03-12-24         | 09-12-22     | 03-11-21      | 1,800,000.00  | 1,709,748.70  | 0.40             | 1.50            |
| 530,000    | 3130AN5N6                     | Federal Home Ln Bank            | 0.50   | 04-29-24         | 10-29-22     | 07-29-21      | 530,000.00    | 502,187.26    | 0.50             | 1.63            |
| 1,000,000  | 3133EMGF3                     | Federal Farm Credit Bank        | 0.35   | 05-16-24         | 09-15-22     | 11-19-20      | 998,250.00    | 944,541.64    | 0.40             | 1.67            |
| 500,000    | 3130ASYT0                     | Federal Home Ln Bank            | 3.51   | 05-28-24         | 08-28-23     | 08-30-22      | 500,000.00    | 499,175.02    | 3.51             | 1.68            |
| 2,000,000  | 3130ANMM9                     | Federal Home Ln Bank            | 0.54   | 08-26-24         | 11-26-22     | 08-26-21      | 2,000,154.00  | 1,878,235.78  | 0.54             | 1.94            |
| 1,000,000  | 3130AMFP2                     | Federal Home Ln Bank            | 0.50   | 08-27-24         | 11-27-22     | 05-26-21      | 1,000,000.00  | 938,288.08    | 0.50             | 1.94            |
| 500,000    | 3134GXQ49                     | Federal Home Ln Mtg             | 3.75   | 08-28-24         | 02-28-23     | 08-30-22      | 500,000.00    | 499,441.82    | 3.75             | 1.90            |
| 1,000,000  | 3130AMQY1                     | Federal Home Ln Bank            | 0.50   | 09-23-24         | 09-23-22     | 06-23-21      | 1,000,000.00  | 936,034.09    | 0.50             | 2.01            |
| 525,000    | 3130ANX88                     | Federal Home Ln Bank            | 0.50   | 09-27-24         | 09-24-22     | 09-27-21      | 524,842.50    | 491,237.85    | 0.51             | 2.02            |
| 1,500,000  | 3130ALTH7                     | Federal Home Ln Bank            | 0.51   | 09-30-24         | 09-30-22     | 03-26-21      | 1,500,000.00  | 1,403,469.40  | 0.51             | 2.03            |
| 345,000    | 3130APH65                     | Federal Home Ln Bank            | 0.61   | 10-25-24         | 10-25-22     | 10-25-21      | 345,000.00    | 322,779.15    | 0.61             | 2.10            |
| 750,000    | 3130APQ81                     | Federal Home Ln Bank            | 1.00   | 11-08-24         | 09-08-22     | 11-08-21      | 750,000.00    | 708,932.69    | 1.00             | 2.12            |
| 1,000,000  | 3135G06E8                     | Federal Natl Mtg Assoc          | 0.42   | 11-18-24         | 11-18-22     | 11-18-20      | 998,250.00    | 930,656.01    | 0.46             | 2.17            |
| 1,000,000  | 3130AN5H9                     | Federal Home Ln Bank            | 0.70   | 01-22-25         | 10-22-22     | 07-22-21      | 1,000,000.00  | 930,446.89    | 0.70             | 2.33            |
| 1,500,000  | 3130ANP61                     | Federal Home Ln Bank            | 0.68   | 02-26-25         | 11-26-22     | 08-26-21      | 1,500,000.00  | 1,390,749.24  | 0.68             | 2.43            |
| 650,000    | 3133EMXS6                     | Federal Farm Credit Bank        | 0.72   | 04-28-25         | 09-15-22     | 08-26-21      | 650,000.00    | 600,950.41    | 0.72             | 2.58            |
| 850,000    | 3130ANAY6                     | Federal Home Ln Bank            | 0.70   | 04-29-25         | 10-29-22     | 07-29-21      | 849,872.50    | 784,339.59    | 0.70             | 2.59            |
| 1,200,000  | 3133ELC28                     | Federal Farm Credit Bank        | 0.73   | 05-27-25         | 09-15-22     | 08-31-21      | 1,200,000.00  | 1,107,079.81  | 0.73             | 2.66            |
| 400,000    | 3130ANTF7                     | Federal Home Ln Bank            | 0.70   | 06-16-25         | 09-16-22     | 09-16-21      | 400,000.00    | 367,598.99    | 0.70             | 2.72            |
| 500,000    | 3134GXE34                     | Federal Home Ln Mtg             | 4.05   | 07-25-25         | 09-25-22     | 07-25-22      | 500,000.00    | 498,607.35    | 4.05             | 2.70            |
| 600,000    | 3130ASVZ9                     | Federal Home Ln Bank            | 4.00   | 08-22-25         | 02-22-23     | 08-30-22      | 600,000.00    | 593,961.16    | 4.00             | 2.78            |
| 600,000    | 3134GXS21                     | Federal Home Ln Mtg             | 3.80   | 08-25-25         | 08-25-23     | 08-25-22      | 600,000.00    | 597,688.96    | 3.80             | 2.79            |
| 1,400,000  | 3134GWZV1                     | Federal Home Ln Mtg             | 0.65   | 10-22-25         | 10-22-22     | 10-23-20      | 1,400,000.00  | 1,275,923.07  |                  | 3.05            |
| 1,400,000  | 3130ALCV4                     | Federal Home Ln Bank            | 0.75   | 02-24-26         | 11-24-22     | 02-23-21      | 1,400,000.00  | 1,263,750.36  | 0.75             | 3.38            |
| 1,400,000  | 3130AKZ25                     | Federal Home Ln Bank            | 0.65   | 02-26-26         | 11-26-22     | 02-24-21      | 1,400,000.00  | 1,259,108.77  |                  | 3.39            |
| 500,000    | 3130AMSS2                     | Federal Home Ln Bank            | 1.05   | 06-30-26         | 09-30-22     | 06-30-21      | 500,000.00    | 452,496.45    |                  | 3.69            |
| 1,000,000  | 3133ENF96                     | Federal Farm Credit Bank        | 3.96   | 08-17-26         | 08-17-23     | 08-17-22      | 1,000,000.00  | 994,776.74    |                  | 3.63            |
| 500,000    | 3133ENH45                     | Federal Farm Credit Bank        | 3.12   | 08-24-26         |              | 08-24-22      | 497,013.00    | 493,786.23    |                  | 3.71            |
| 500,000    | 3130ANNP1                     | Federal Home Ln Bank            | 1.10   | 08-24-26         | 09-24-22     | 08-30-21      | 500,000.00    | 451,795.48    |                  | 3.83            |
| 500,000    | 3130ANQD5                     | Federal Home Ln Bank            | 1.37   | 08-26-26         |              | 08-26-21      | 504,985.00    | 461,701.05    |                  | 3.82            |
| 435,000    | 3130ANXU9                     | Federal Home Ln Bank            | 1.00   | 09-30-26         | 09-30-22     | 09-30-21      | 435,000.00    | 390,635.42    |                  | 3.92            |
|            | Accrued Interest              |                                 |        |                  |              |               |               | 71,263.18     |                  |                 |
|            |                               |                                 |        |                  |              |               | 33,832,536.65 | 32,040,119.69 | 1.25             | 2.27            |
| 520.000    | RATE U.S. AGENCY              | Y NOTES<br>Federal Home Ln Bank | 0.75   | 03-17-26         | 09-17-22     | 03-17-21      | 530,000.00    | 484,275.82    | 1.09             | 3 4 2           |
| 530,000    | 3130ALKB9<br>Accrued Interest | Tederal Home Eli Bank           | 0.75   | 03-17-20         | 09-17-22     | 03-17-21      | 550,000.00    | 1,810.83      |                  | 3.42            |
|            |                               |                                 |        |                  |              |               | 530,000.00    | 486,086.65    |                  | 3.42            |
| MUNICIPAI  | BONDS                         |                                 |        |                  |              |               |               |               |                  |                 |
| 170,000    | 668571FC1                     | Northwood LSD, OH GO            |        | 07-15-23         |              | 09-01-20      | 165,061.50    | 164,305.00    | 1.05             | 0.85            |
| 300,000    | 531677PC0                     | Licking Heights LSD, OH<br>GO   | 0.71   | 12-01-23         |              | 08-01-20      | 300,000.00    | 289,236.00    | 0.71             | 1.22            |
| 525,000    | 560058X61                     | Mahoning County, OH GO          | 2.00   | 12-01-23         |              | 09-14-20      | 545,795.25    | 519,676.50    | 0.75             | 1.22            |
| 100,000    | 715093HY9                     | Perrysburg EVSD, OH GO          |        | 12-01-23         |              | 03-16-22      | 97,154.00     | 95,476.00     |                  |                 |
| 430,000    | 960470NV0                     | Westlake CSD, OH GO             | 0.35   | 12-01-23         |              | 10-19-21      | 430,000.00    | 412,946.20    |                  |                 |
| 150,000    | 117529FE2                     | Bryan CSD, OH GO                | 2.00   | 01-01-24         |              | 10-05-20      | 157,071.00    | 148,810.50    |                  |                 |
| 475,000    | 199492R50                     | City of Columbus, OH GO         | 0.37   | 04-01-24         |              | 02-17-21      | 475,000.00    | 450,162.25    |                  | 1.55            |
| 200,000    | 668571FD9                     | Northwood LSD, OH GO            |        | 07-15-24         |              | 09-01-20      | 190,886.00    | 185,622.00    |                  |                 |
| 210,000    | 530336DU7                     | Liberty Center LSD, OH GO       |        | 11-01-24         |              | 08-01-20      | 200,134.20    | 193,552.80    |                  | 2.00            |
| 700,000    | 677581JB7                     | State of Ohio, OH REV           | 0.52   | 12-15-24         |              | 06-08-21      | 700,000.00    | 650,825.00    |                  |                 |
| 175,000    | 117529FF9                     | Bryan CSD, OH GO                | 2.00   | 01-01-25         |              | 10-05-20      | 184,859.50    | 171,843.00    |                  | 2.25            |
|            |                               |                                 |        |                  |              |               |               |               |                  |                 |

## RedTree Investment Group Portfolio Holdings Report Shaker Heights City Schools US Bank Custodian Acct Ending x71036

August 31, 2022

| Quantity           | CUSIP                         | Security                                | Coupon       | Maturity<br>Date     | Call<br>Date | Trade<br>Date        | Cost Basis               | Market Value              | Yield<br>at Cost | Wtd<br>Maturity |
|--------------------|-------------------------------|-----------------------------------------|--------------|----------------------|--------------|----------------------|--------------------------|---------------------------|------------------|-----------------|
| 1,310,000          | 199492Y94<br>Accrued Interest | City of Columbus, OH GO                 | 3.12         | 04-01-26             |              | 05-17-22             | 1,310,000.00             | 1,275,743.50<br>17,919.70 | 3.12             | 3.32            |
|                    |                               |                                         |              |                      |              | -                    | 4,755,961.45             | 4,576,118.45              | 1.36             | 2.07            |
| U.S. TREASU        |                               |                                         |              |                      |              |                      |                          |                           |                  |                 |
| 1,000,000          | 91282CAX9                     | US Treasury Note                        | 0.12         | 11-30-22             |              | 03-17-22             | 993,515.63               | 993,397.00                | 1.05             | 0.25            |
| 565,000            | 91282CBU4                     | US Treasury Note                        | 0.12         | 03-31-23             |              | 07-13-21             | 564,095.12               | 554,958.25                | 0.22             | 0.57            |
| 945,000<br>400,000 | 91282CCU3<br>9128285U0        | US Treasury Note<br>US Treasury Note    | 0.12<br>2.62 | 08-31-23<br>12-31-23 |              | 09-24-21<br>06-30-22 | 942,563.67<br>397,343.75 | 913,954.86<br>395,843.60  | 0.26<br>3.08     | 0.98<br>1.29    |
| 1,500,000          | 912828500<br>912828W48        | US Treasury Note                        | 2.02         | 02-29-24             |              | 08-05-22             | 1,476,562.50             | 1,471,288.50              | 3.15             | 1.46            |
| 1.000.000          | 91282CBR1                     | US Treasury Note                        | 0.25         | 03-15-24             |              | 08-09-21             | 997,929.69               | 952,148.00                | 0.33             | 1.51            |
| 400,000            | 91282CEG2                     | US Treasury Note                        | 2.25         | 03-31-24             |              | 06-28-22             | 394,765.62               | 392,453.20                | 3.02             | 1.52            |
| 3,380,000          | 91282CBV2                     | US Treasury Note                        | 0.37         | 04-15-24             |              | 06-30-21             | 3,375,432.81             | 3,215,884.10              | 0.42             | 1.59            |
| 500,000            | 91282CEK3                     | US Treasury Note                        | 2.50         | 04-30-24             |              | 07-25-22             | 493,378.91               | 492,285.00                | 3.28             | 1.60            |
| 350,000            | 91282CEX5                     | US Treasury Note                        | 3.00         | 06-30-24             |              | 06-30-22             | 349,507.81               | 347,115.30                | 3.07             | 1.76            |
| 1,050,000          | 91282CFG1                     | US Treasury Note                        | 3.25         | 08-31-24             |              | 08-31-22             | 1,047,949.22             | 1,045,980.60              | 3.35             | 1.92            |
| 530,000            | 9128283D0                     | US Treasury Note                        | 2.25         | 10-31-24             |              | 04-12-22             | 524,161.72               | 516,874.02                | 2.70             | 2.07            |
| 705,000            | 9128284Z0                     | US Treasury Note                        | 2.75         | 08-31-25             |              | 08-31-22             | 692,579.88               | 690,541.86                | 3.37             | 2.85            |
| 500,000            | 91282CCZ2<br>Accrued Interest | US Treasury Note                        | 0.87         | 09-30-26             |              | 09-30-21             | 496,328.13               | 452,304.50<br>24,275.55   | 1.03             | 3.93            |
|                    |                               |                                         |              |                      |              | -                    | 12,746,114.46            | 12,459,304.35             | 1.65             | 1.57            |
| CERTIFICA          | TES OF DEPOSIT                |                                         |              |                      |              |                      |                          |                           |                  |                 |
| 249,000            | 29278TLC2                     | Enerbank USA, UT                        | 1.70         | 09-13-22             |              | 09-13-19             | 247,879.50               | 248,963.89                | 1.86             | 0.04            |
| 247,000            | 05580ASH8                     | BMW Bank of North<br>America, UT        | 1.85         | 09-20-22             |              | 09-16-19             | 246,382.50               | 246,963.20                | 1.94             | 0.05            |
| 248,000            | 511640AU8                     | Lakeland Bank, NJ                       | 1.00         | 09-27-22             |              | 03-23-20             | 248,000.00               | 247,793.91                | 1.00             | 0.07            |
| 249,000            | 654062JK5                     | Nicolet National Bank, WI               | 0.90         | 09-27-22             |              | 03-23-20             | 249,000.00               | 248,776.15                | 0.90             | 0.07            |
| 249,000            | 27002YES1                     | EagleBank, MD                           | 1.85         | 10-04-22             |              | 09-26-19             | 248,626.50               | 248,933.52                | 1.91             | 0.09            |
| 249,000            | 538036FR0                     | Live Oak Banking Co, NC                 | 1.85         | 10-11-22             |              | 09-26-19             | 248,564.25               | 248,903.39                | 1.92             | 0.11            |
| 249,000            | 949495AA3                     | Wells Fargo Natl Bank West,<br>NV       | 1.80         | 12-13-22             |              | 12-06-19             | 248,502.00               | 248,462.41                | 1.88             | 0.28            |
| 247,000            | 549104GU5                     | Luana Savings Bank, IA                  | 2.25         | 12-21-22             |              | 06-11-19             | 246,814.75               | 246,732.50                | 2.27             | 0.30            |
| 246,000            | 88413QCH9                     | Third Federal Savings &<br>Loan, OH     | 2.80         | 02-28-23             |              | 03-01-19             | 245,532.60               | 245,928.17                | 2.85             | 0.49            |
| 246,000            | 359899AE1                     | Fulton Bank, PA                         | 2.85         | 03-07-23             |              | 02-22-19             | 245,569.50               | 245,976.88                | 2.90             | 0.50            |
| 249,000            | 20033AS23                     | Comenity Capital Bank, UT               | 2.85         | 03-15-23             |              | 03-04-19             | 248,564.25               | 248,962.40                | 2.91             | 0.53            |
| 248,000            | 063248KR8                     | Bank Leumi USA, NY                      | 1.45         | 03-31-23             |              | 03-23-20             | 247,628.00               | 245,934.41                | 1.50             | 0.57            |
| 249,000            | 56065GAN8                     | MainStreet Bank, VA                     | 0.25         | 03-31-23             |              | 03-25-21             | 248,962.65               | 245,189.30                | 0.26             | 0.58            |
| 246,000            | 61760AYA1                     | Morgan Stanley Private<br>Bank, NY      | 2.75         | 04-04-23             |              | 03-26-19             | 245,508.00               | 245,774.17                | 2.80             | 0.58            |
| 249,000            | 03753XBM1                     | Apex Bank, TN                           | 0.80         | 05-08-23             |              | 05-08-20             | 248,751.00               | 245,355.64                | 0.84             | 0.68            |
| 249,000            | 27004PBQ5                     | Eaglemark Savings Bank, NV              | 0.20         | 05-19-23             |              | 05-18-21             | 248,875.50               | 244,118.85                | 0.23             | 0.71            |
| 249,000            | 06426KBC1                     | Bank of New England, NH                 | 2.55         | 05-23-23             |              | 05-06-19             | 248,526.90               | 248,247.77                | 2.61             | 0.71            |
| 249,000            | 32112UDW8                     | First Natl Bank of<br>McGregor, TX      | 0.55         | 05-26-23             |              | 05-26-20             | 248,626.50               | 244,597.18                | 0.60             | 0.73            |
| 249,000            | 33847E4N4                     | Flagstar Bank FSB, MI                   | 0.20         | 06-16-23             |              | 06-16-21             | 248,925.30               | 243,527.73                | 0.22             | 0.78            |
| 247,000            | 06654BCF6                     | Bankwell Bank, CT                       | 0.50         | 07-03-23             |              | 06-30-20             | 246,938.25               | 241,786.32                | 0.51             | 0.83            |
| 249,000            | 47804GGU1                     | John Marshall Bank, VA                  | 0.25         | 08-03-23             |              | 09-03-21             | 248,937.75               | 242,537.45                | 0.26             | 0.91            |
| 249,000            | 29367SJS4                     | Enterprise Bank & Trust, MO             | 1.80         | 11-08-23             |              | 10-23-19             | 249,000.00               | 244,947.28                |                  | 1.16            |
| 249,000            | 15118RTE7                     | Celtic Bank, UT                         | 1.80         | 12-27-23             |              | 12-13-19             | 248,937.75               | 244,391.01                | 1.81             | 1.29            |
| 249,000            | 59013KES1                     | Merrick Bank, UT                        | 1.85         | 12-29-23             |              | 01-02-20             | 248,564.25               | 244,529.95                | 1.90             | 1.29            |
| 246,000            | 38148P5B9                     | Goldman Sachs Bank USA,<br>NY           | 3.10         | 02-13-24             |              | 02-14-19             | 245,926.20               | 245,438.63                | 3.11             | 1.41            |
| 246,000            | 856285PG0                     | State Bank of India, NY                 | 3.15         | 02-28-24             |              | 03-01-19             | 245,508.00               | 245,568.27                | 3.20             | 1.45            |
| 249,000            | 05465DAJ7                     | Axos Bank, CA                           | 1.60         | 03-26-24             |              | 03-18-20             | 249,000.00               | 242,571.07                | 1.61             | 1.53            |
| 249,000            | 90348JJQ4                     | UBS Bank USA, UT                        | 2.90         | 04-03-24             |              | 03-18-19             | 248,352.60               | 247,486.58                |                  | 1.53            |
| 246,000            | 14042TAP2                     | Capital One Bank USA,<br>Glen Allen, VA | 2.65         | 05-22-24             |              | 05-21-19             | 244,856.10               | 243,225.37                | 2.75             | 1.66            |
|                    |                               |                                         |              |                      |              |                      |                          |                           |                  |                 |

## RedTree Investment Group Portfolio Holdings Report Shaker Heights City Schools US Bank Custodian Acct Ending x71036

August 31, 2022

| Quantity  | CUSIP                         | Security                                    | Coupon | Maturity<br>Date | Call<br>Date | Trade<br>Date | Cost Basis               | Market Value             | Yield<br>at Cost | Wtd<br>Maturity |
|-----------|-------------------------------|---------------------------------------------|--------|------------------|--------------|---------------|--------------------------|--------------------------|------------------|-----------------|
| 246,000   | 14042RSH5                     | Capital One, NA, Mclean,<br>VA              | 3.30   | 07-01-24         |              | 06-29-22      | 245,754.00               | 245,773.19               | 3.35             | 1.76            |
| 245,000   | 795451BP7                     | Sallie Mae Bank, UT                         | 3.30   | 07-08-24         |              | 07-07-22      | 244,755.00               | 244,751.81               | 3.34             | 1.78            |
| 245,000   | 07371DCC9                     | Beal Bank, NV                               | 3.05   | 07-10-24         |              | 07-11-22      | 244,816.25               | 243,642.94               |                  |                 |
| 249,000   | 89235MLF6                     | Toyota Financial Savings<br>Bank, NV        | 0.55   | 08-05-24         |              | 08-05-21      | 248,626.50               | 235,912.31               | 0.60             | 1.89            |
| 249,000   | 87165ET80                     | Synchrony Bank, UT                          | 0.55   | 09-03-24         |              | 09-03-21      | 248,626.50               | 235,379.70               | 0.60             | 1.96            |
| 249,000   | 07815ABE6                     | Bell Bank, ND                               | 1.10   | 03-26-25         |              | 03-23-20      | 249,000.00               | 234,781.10               | 1.10             |                 |
| 249,000   | 694231AC5                     | Pacific Enterprise Bank, CA                 | 1.15   | 03-31-25         |              | 03-23-20      | 248,875.50               | 235,025.12               |                  |                 |
| 246,000   | 02589AC34                     | American Express Nat'l<br>Bank, UT          | 2.55   | 04-07-25         |              | 04-06-22      | 245,631.00               | 240,683.94               | 2.60             | 2.46            |
| 246,000   | 61690UH60                     | Morgan Stanley Bank, UT                     | 3.10   | 05-12-25         |              | 05-11-22      | 245,631.00               | 243,915.15               |                  | 2.54            |
| 246,000   | 06740KQS9                     | Barclay's Bank, DE                          | 3.05   | 06-02-25         |              | 06-02-22      | 245,815.50               | 243,532.37               |                  | 2.60            |
| 245,000   | 02007GUZ4<br>Accrued Interest | Ally Bank, UT                               | 3.25   | 07-07-25         |              | 07-07-22      | 244,448.75               | 243,745.60<br>31,598.07  |                  | 2.69            |
|           |                               |                                             |        |                  |              |               | 10,142,994.60            | 10,055,280.84            | 1.95             | 1.14            |
| COMMERC   | IAL PAPER                     |                                             |        |                  |              |               |                          |                          |                  |                 |
| 1,000,000 | 85324UJC8                     | Standard Chartered Bank                     |        | 09-12-22         |              | 03-21-22      | 993,340.28               | 999,222.00               | 1.38             | 0.03            |
| 1,000,000 | 83369CK52                     | Societe Generale                            |        | 10-05-22         |              | 03-21-22      | 991,475.00               | 997,676.00               | 1.56             |                 |
| 260,000   | 85324UKM4                     | Standard Chartered Bank                     |        | 10-21-22         |              | 01-26-22      | 258,741.89               | 259,080.12               |                  | 0.14            |
| 500,000   | 60689GKT2                     | Mizuho Securities                           |        | 10-27-22         |              | 06-29-22      | 495,791.67               | 497,904.00               |                  | 0.16            |
| 1,500,000 | 53948BL98                     | Lloyds Bank                                 |        | 11-09-22         |              | 03-21-22      | 1,484,660.83             | 1,491,870.00             |                  | 0.19            |
| 1,000,000 | 63873KLH8                     | Natixis NY                                  |        | 11-17-22         |              | 07-21-22      | 990,017.22               | 993,838.00               |                  | 0.22            |
| 500,000   | 06369MLN1                     | Bank of Montreal                            |        | 11-22-22         |              | 06-23-22      | 493,941.11               | 496,723.50               |                  | 0.23            |
| 300,000   | 83369CLU6                     | Societe Generale                            |        | 11-28-22         |              | 06-30-22      | 296,564.75               | 297,906.90               |                  | 0.25            |
| 515,000   | 62479MMW0                     | MUFG Bank                                   |        | 12-30-22         |              | 07-29-22      | 508,060.38               | 509,339.63               |                  | 0.33            |
| 1,000,000 | 06369MNJ8                     | Bank of Montreal                            |        | 01-18-23         |              | 07-22-22      | 983,150.00               | 987,038.00               |                  | 0.38            |
| 1,000,000 | 60689GNL6                     | Mizuho Securities                           |        | 01-20-23         |              | 07-25-22      | 983,442.50               | 986,364.00               |                  | 0.39            |
| 2,000,000 | 60689GNW2                     | Mizuho Securities                           |        | 01-30-23         |              | 08-30-22      | 1,971,907.50             | 1,970,688.00             |                  | 0.42            |
| 1,000,000 | 17327BP17                     | Citigroup                                   |        | 02-01-23         |              | 07-22-22      | 981,138.89               | 985,070.00               |                  | 0.42            |
| 1,000,000 | 46640QPH8                     | JP Morgan                                   |        | 02-17-23         |              | 08-22-22      | 982,597.22               | 983,269.00               |                  |                 |
| 2,000,000 | 62479MPQ0                     | MUFG Bank                                   |        | 02-24-23         |              | 08-29-22      | 1,964,498.34             | 1,964,914.00             |                  | 0.48            |
| 500,000   | 78009BPT3                     | Royal Bank of Canada<br>(RBC)               |        | 02-27-23         |              | 07-29-22      | 490,030.42               | 490,575.00               |                  | 0.49            |
| 500,000   | 78009BQQ8                     | Royal Bank of Canada<br>(RBC)               |        | 03-24-23         |              | 06-30-22      | 487,725.42               | 488,981.00               |                  | 0.56            |
| 1,000,000 | 78009BRB0                     | Royal Bank of Canada<br>(RBC)               |        | 04-11-23         |              | 07-22-22      | 973,480.83               | 975,878.00               | 3.73             | 0.60            |
| 800,000   | 62479MRJ4                     | MUFG Bank                                   |        | 04-18-23         |              | 07-25-22      | 778,996.00               | 780,772.00               |                  |                 |
| 500,000   | 63873KRQ2                     | Natixis NY                                  |        | 04-24-23         |              | 07-29-22      | 486,736.81               | 487,577.00               |                  | 0.64            |
| 500,000   | 85324URQ8                     | Standard Chartered Bank                     |        | 04-24-23         |              | 07-28-22      | 486,350.00               | 487,334.50               |                  | 0.64            |
| 500,000   | 17327BRR8                     | Citigroup                                   |        | 04-25-23         |              | 07-29-22      | 486,500.00               | 487,659.50               |                  |                 |
| 1,500,000 | 83369CRR7                     | Societe Generale                            |        | 04-25-23         |              | 08-29-22      | 1,462,656.25             | 1,462,287.00             |                  | 0.64            |
| 1,000,000 | 53948BRU5                     | Lloyds Bank                                 |        | 04-28-23         |              | 08-08-22      | 973,334.72               | 974,266.00               |                  | 0.65            |
| 1,000,000 | 62479MS12                     | MUFG Bank                                   |        | 05-01-23         |              | 08-08-22      | 973,400.00               | 974,323.00               |                  |                 |
| 1,635,000 | 83369CS13                     | Societe Generale                            |        | 05-01-23         |              | 08-31-22      | 1,592,951.89             | 1,592,674.75             |                  | 0.66            |
| 2,000,000 | 13608BS47                     | Canadian Imp Holdings                       |        | 05-04-23         |              | 08-08-22      | 1,945,602.22             | 1,946,726.00             |                  |                 |
| 2,000,000 | 78015DS43                     | Royal Bank of Canada<br>(RBC)               |        | 05-04-23         |              | 08-08-22      | 1,945,751.66             | 1,946,536.00             |                  |                 |
| 1,235,000 | 85324US53                     | Standard Chartered Bank                     |        | 05-05-23         |              | 08-08-22      | 1,200,173.00             | 1,201,884.71             | 3.87             | 0.67            |
| 1,000,000 | 17327BS89                     | Citigroup                                   |        | 05-08-23         |              | 08-12-22      | 971,979.16               | 973,680.00               |                  |                 |
| 830,000   | 62479MSS3                     | MUFG Bank                                   |        | 05-26-23         |              | 08-31-22      | 805,655.18               | 806,000.55               |                  |                 |
| 1,000,000 | 89119BSS6                     | TD USA                                      |        | 05-26-23         |              | 08-30-22      | 971,530.83 31,412,181.97 | 970,043.00 31,468,101.17 |                  |                 |
| MONEV MA  | RKET FUND                     |                                             |        |                  |              |               | . ,                      | . ,                      |                  |                 |
| MONET MA  | USBMMF                        | First American Treasury<br>Obligations Fund | 2.10   |                  |              |               | 29,638.24                | 29,638.24                | 2.10             |                 |

## RedTree Investment Group Portfolio Holdings Report Shaker Heights City Schools US Bank Custodian Acct Ending x71036 August 31, 2022

| Quantity   | CUSIP | Security | Coupon | Maturity<br>Date | Call<br>Date | Trade<br>Date | Cost Basis    | Market Value  | Yield<br>at Cost | Wtd<br>Maturity |
|------------|-------|----------|--------|------------------|--------------|---------------|---------------|---------------|------------------|-----------------|
| TOTAL PORT | FOLIO |          |        |                  |              |               | 93,449,427.37 | 91,114,649.39 | 2.11             | 1.43            |