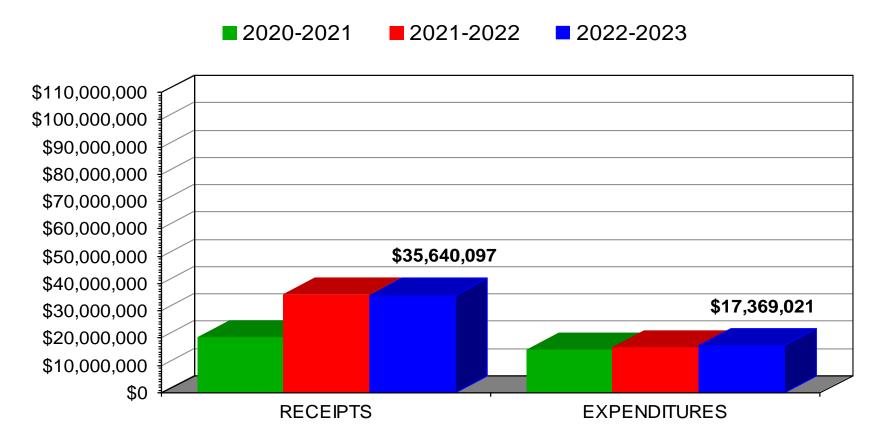

**Total Revenues** were \$166,192 or 0.5% less than prior year, the variance due to slightly smaller tax advances and settlements received in July & August of this fiscal year as compared to the prior fiscal year. **Total Expenditures** were \$972,180 or 5.9% more than prior YTD, the variance due to routine cost increases including salary adjustments due to steps, combined with timing differences in some of the various expense categories, including chargebacks to the ESSER II & III funds. In summary, the District's overall finances are on target with expectations at this time.

### 8. Total Revenue:

- \$166,192 or 0.5% less than prior year;
- Variance due to slightly smaller tax advances and settlements received in July & August of this fiscal year as compared to the prior fiscal year.

### 16. Total Expenditures:

- \$972,180 or 5.9% more than prior YTD;
- Variance due to routine cost increases including salary adjustments due to steps, combined with timing differences in some of the various expense categories, including chargebacks to the ESSER II & III funds;
- Outstanding Encumbrances current month-end total of \$14.1 million, which includes \$4.2 million for Professional & Technical Services, \$1.5 million for Repairs & Maintenance, \$1.3 million for utilities, \$1.2 million for out-of-district tuition, \$1.0 million for Pupil Transportation; \$2.5 million for Textbooks, Materials & Supplies, and \$1.4 million for Capital Outlay, total \$14,788 more than prior year, primarily due to timing of encumbrances and payments.
- Encumbrance variance primarily attributable to \$0.2 million increase in Professional & Technical Services; \$0.05 million decrease in Repairs & Maintenance; \$0.8 million decrease in Out-of-District Tuition; \$0.8 million increase in Pupil Transportation; \$0.8 million decrease in Textbooks, Materials & Supplies; \$0.6 million increase in Capital Outlay; and \$0.05 million increase in Other Expenses.

#### Shaker Heights City School District Financial Statement-General Fund Fiscal Year Ending June 30, 2023

|    | АВ                                    | D    | E            | F             | G                  | Н                | I | J            | К            | L                  | М         | Ν |
|----|---------------------------------------|------|--------------|---------------|--------------------|------------------|---|--------------|--------------|--------------------|-----------|---|
| 1  |                                       |      |              | Month of A    | ugust              |                  |   |              | Year-To-Date | e August           |           |   |
| 2  |                                       |      | Actual F23   | Actual F22    | <u>\$ Inc(Dec)</u> | <u>%Inc(Dec)</u> |   | Actual F23   | Actual F22   | <u>\$ Inc(Dec)</u> | %Inc(Dec) |   |
| 3  | REVENUE:                              |      |              |               |                    |                  |   |              |              |                    |           |   |
| 4  | Real Estate Taxes                     |      | 26,080,432   | 24,536,641    | \$1,543,791        | 6.3%             |   | \$30,772,432 | \$31,321,641 | (\$549,209)        | -1.8%     |   |
| 5  | Pers.Prop./Public Utility Taxes       |      | 1,644,514    | 1,555,896     | 88,618             | 5.7%             |   | \$1,644,514  | \$1,555,896  | 88,618             | 5.7%      |   |
| 6  | Investment Earnings                   |      | 77,229       | 55,966        | 21,263             | 38.0%            |   | \$107,933    | \$73,276     | 34,657             | 47.3%     |   |
| 7  | Other Local                           |      | 101,115      | 85,887        | 15,228             | 17.7%            |   | 251,917      | 141,808      | 110,109            | 77.6%     |   |
| 8  | State Foundation                      |      | 1,269,193    | 1,283,524     | (14,331)           | -1.1%            |   | 2,537,010    | 2,567,048    | (30,038)           | -1.2%     |   |
| 9  | Homestead Exemption & RollBack        |      | 0            | 0             | 0                  | #DIV/0!          |   | 0            | 0            | 0                  | #DIV/0!   |   |
| 10 | Other State                           |      | 237,701      | 142,237       | 95,464             | 67.1%            |   | 325,626      | 142,237      | 183,389            | 128.9%    |   |
| 11 | Federal-primarily Medicaid reimb.     |      | 0            | 0             | 0                  | #DIV/0!          |   | 665          | 4,383        | (3,718)            | -84.8%    |   |
| 12 | Transfers & Advances In               |      | 0            | 0             | 0                  | #DIV/0!          |   | 0            | 0            | 0                  | #DIV/0!   |   |
| 13 | TOTAL REVENUE                         |      | 29,410,184   | 27,660,151    | 1,750,033          | 6.3%             |   | 35,640,097   | 35,806,289   | (166,192)          | -0.5%     |   |
| 14 |                                       |      | 0            | 0             | 0                  |                  |   | 0            | 0            | 0                  |           |   |
| 15 | EXPENDITURES:                         |      |              |               |                    |                  |   |              |              |                    |           |   |
| 16 | Salaries & Wages                      |      | 4,927,264    | 4,911,560     | 15,704             | 0.3%             |   | 10,024,308   | 9,840,009    | 184,299            | 1.9%      |   |
| 17 | Fringe Benefits:                      |      |              |               |                    |                  |   |              |              |                    |           |   |
| 18 | Health Insurance                      |      | 878,525      | 792,300       | 86,225             | 10.9%            |   | 1,756,425    | 1,580,282    | 176,143            | 11.1%     |   |
| 19 | Retirement Expense                    |      | 775,373      | 769,416       | 5,957              | 0.8%             |   | 1,579,569    | 1,542,231    | 37,338             | 2.4%      |   |
| 20 | All Other Fringes                     |      | 91,144       | 81,529        | 9,615              | 11.8%            |   | 181,302      | 164,267      | 17,035             | 10.4%     |   |
| 21 | Total Fringe Benefits                 |      | 1,745,042    | 1,643,245     | 101,797            | 6.2%             |   | 3,517,296    | 3,286,780    | 230,516            | 7.0%      |   |
| 22 | Purchased Services:                   |      | 0            | 0             |                    |                  |   | 0            | 0            |                    |           |   |
| 23 | Utilities                             |      | 70,038       | 82,864        | (12,826)           | -15.5%           |   | 103,935      | 105,087      | (1,152)            | -1.1%     |   |
| 24 | Out-of-District Tuition               |      | 371,978      | 136,864       | 235,114            | 171.8%           |   | 439,251      | 566,742      | (127,491)          | -22.5%    |   |
| 25 | Pupil Transportation                  |      | 26,378       | 22,750        | 3,628              | 15.9%            |   | 67,293       | 48,759       | 18,534             | 38.0%     |   |
| 26 | Repairs & Maintenance                 |      | 306,313      | 154,352       | 151,961            | 98.5%            |   | 538,779      | 237,036      | 301,743            | 127.3%    |   |
| 27 | All Other Purchased Services          |      | 311,163      | 215,406       | 95,757             | 44.5%            |   | 746,103      | 676,116      | 69,987             | 10.4%     |   |
| 28 | Total Purchased Services              |      | 1,085,870    | 612,236       | 473,634            | 77.4%            |   | 1,895,361    | 1,633,740    | 261,621            | 16.0%     |   |
| 29 | Textbooks, Materials & Supplies       |      | 463,309      | 215,424       | 247,885            | 115.1%           |   | 1,041,850    | 792,888      | 248,962            | 31.4%     |   |
| 30 | Capital Outlay                        |      | 46,545       | 55,778        | (9,233)            |                  |   | 151,359      | 135,549      | 15,810             | 11.7%     |   |
| 31 | Other-primarily Cty.Aud.&Treas.Fees   |      | 547,596      | 528,350       | 19,246             | 3.6%             |   | 738,847      | 707,875      | 30,972             | 4.4%      |   |
| 32 | Transfers & Advances Out              |      | 0            | 0             | 0                  | #DIV/0!          |   | 0            | 0            | 0                  | #DIV/0!   |   |
| 33 | TOTAL EXPENDITURES                    |      | 8,815,626    | 7,966,593     | 849,033            | 10.7%            |   | 17,369,021   | 16,396,841   | 972,180            | 5.9%      |   |
| 34 |                                       |      | 0            | 0             | 0                  |                  |   | 0            | 0            | 0                  |           |   |
| 35 | Net Revenues/(Expenditures)           |      | 20,594,558   | 19,693,558    | 901,000            | 4.6%             |   | 18,271,076   | 19,409,448   | (1,138,372)        | -5.9%     |   |
| 36 |                                       |      |              |               |                    |                  |   |              |              |                    |           |   |
| 37 | Cash, Beginning of Period             |      | 69,089,527   | 66,376,321    | 2,713,206          | 4.1%             |   | 71,413,009   | 66,660,431   | 4,752,578          | 7.1%      |   |
| 38 |                                       |      |              |               |                    |                  |   |              |              |                    |           |   |
| 39 | Cash, End of Month                    |      | 89,684,085   | 86,069,879    | 3,614,206          | 4.2%             |   | 89,684,085   | 86,069,879   | 3,614,206          | 4.2%      |   |
| 40 |                                       |      | 0            | 0             | 0                  |                  |   | 0            | 0            | 0                  |           |   |
| 41 | Less O/S Encumbrances                 | +    | 14,137,537   | 14,122,749    | 14,788             | 0.1%             |   | 14,137,537   | 14,122,749   | 14,788             | 0.1%      |   |
| 42 | Less Budget Reserve                   | +    | 353,070      | 353,070       | 0                  | 0.0%             |   | 353,070      | 353,070      | 0                  | 0.0%      |   |
| 43 | Fund Delense, End of Marsh            | +    | ¢75 400 470  | \$74 E0 4 000 | ¢0 E00 440         | E 001            |   | \$7E 400 470 | ¢74 E04 000  | 0<br>60 E00 440    | E 00/     |   |
| 44 | Fund Balance, End of Month            | ╢╞   | \$75,193,478 | \$71,594,060  | \$3,599,418        | 5.0%             |   | \$75,193,478 | \$71,594,060 | \$3,599,418        | 5.0%      |   |
| 45 |                                       |      | 0            | 0             | 0                  |                  |   | 0            | 0            | 0                  | 0.0%      |   |
| 46 | Total General Obligation Debt Outstan | ding |              |               |                    |                  |   | 33,840,000   | 36,510,000   | 0                  |           |   |
| 47 |                                       |      |              |               |                    |                  |   |              |              |                    |           |   |