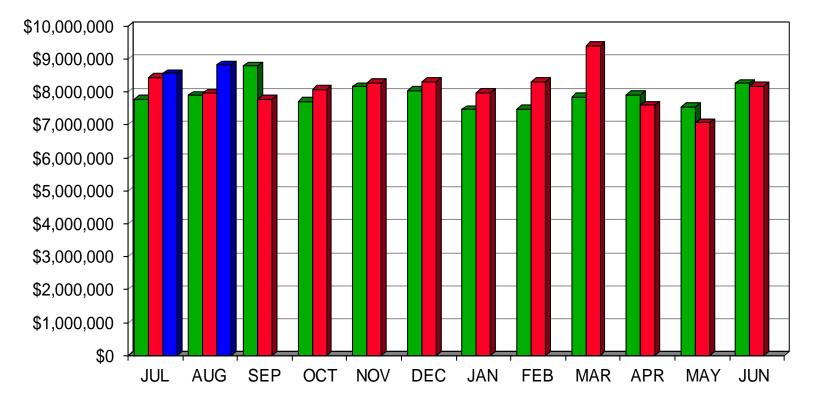

## SHAKER HEIGHTS CITY SCHOOL DISTRICT GENERAL FUND CASH BALANCE

-2020-2021 - 2021-2022 - 2022-2023\$100,000,000 \$95,000,000 \$90,000,000 \$85,000,000 \$80,000,000 \$75,000,000 \$70,000,000 \$65,000,000 \$60,000,000 \$55,000,000 \$50,000,000 \$45,000,000 \$40,000,000 \$35,000,000 \$30,000,000 \$25,000,000 \$20,000,000 \$15,000,000 \$10,000,000 \$5,000,000 \$0 JUN JUL AUG SEP OCT NOV DEC JAN FEB MAR APR MAY JUN

## SHAKER HEIGHTS CITY SCHOOL DISTRICT GENERAL FUND EXPENDITURES

■ 2020-2021 **■** 2021-2022 **■** 2022-2023

August 31, 2022